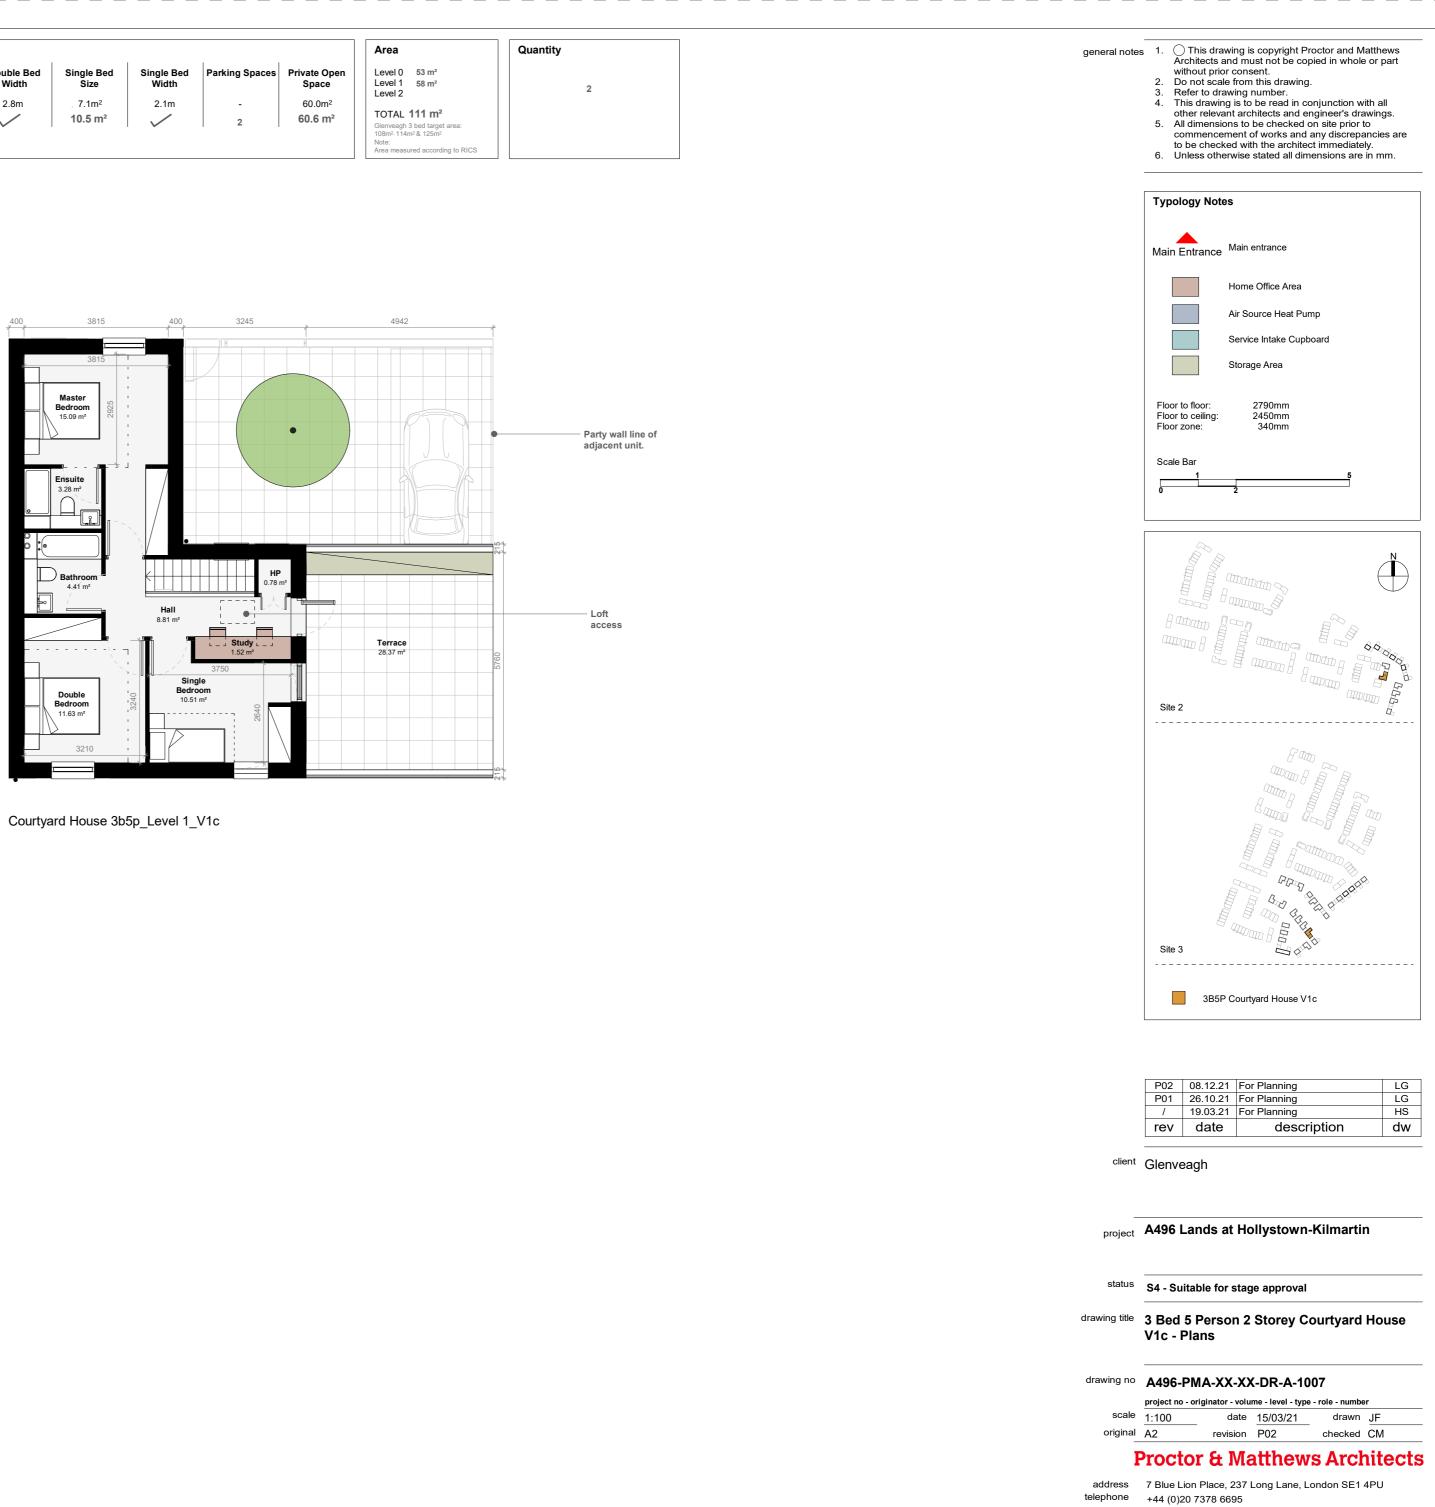

| Quantitative Standa                                                                                                                                                                            | antitative Standards Compliance Matrix - 3 Bed 5 Person House |                         |                          |                          |                     |                           |                    |                     |                     |                     |                     |                |                       | Are           |
|------------------------------------------------------------------------------------------------------------------------------------------------------------------------------------------------|---------------------------------------------------------------|-------------------------|--------------------------|--------------------------|---------------------|---------------------------|--------------------|---------------------|---------------------|---------------------|---------------------|----------------|-----------------------|---------------|
| Standards                                                                                                                                                                                      | Min Floor<br>Area                                             | Min Living<br>Room Area | Aggregate<br>Living Area | Min Living<br>Room Width | Min Storage<br>Area | Aggregate<br>Bedroom Area | Master Bed<br>Size | Double Bed<br>Size  | Double Bed<br>Width | Single Bed<br>Size  | Single Bed<br>Width | Parking Spaces | Private Open<br>Space | Leve<br>Leve  |
| uality Housing /<br>ingal Standards                                                                                                                                                            | 92.0m <sup>2</sup>                                            | 13.0m <sup>2</sup>      | 34.0m <sup>2</sup>       | 3.8m                     | 5.0m <sup>2</sup>   | 32.0m <sup>2</sup>        | 13.0m <sup>2</sup> | 11.4m <sup>2</sup>  | 2.8m                | . 7.1m <sup>2</sup> | 2.1m                | -              | 60.0m <sup>2</sup>    | Leve          |
| Standard Provided                                                                                                                                                                              | 111 m²                                                        | 16.9 m <sup>2</sup>     | 40.1 m <sup>2</sup>      |                          | 7.1 m <sup>2</sup>  | 37.2 m <sup>2</sup>       | 15.1 m²            | 11.6 m <sup>2</sup> |                     | 10.5 m <sup>2</sup> |                     | 2              | 60.6 m <sup>2</sup>   | TOT<br>Glenve |
| References<br>Quality Housing For Sustainable Communities - 2007 **Private Open Space includes ground floor and upper level terraces. Ground floor private open space will vary between plots. |                                                               |                         |                          |                          |                     |                           |                    |                     |                     |                     |                     |                |                       |               |

Courtyard House 3b5p\_Level 0\_V1c

Courtyard House 3b5p\_Roof Plan\_V1c

Plot 35 & 384

fax +44 (0)20 7378 1372 email info@proctorandmatthews,com website www.proctorandmatthews,com